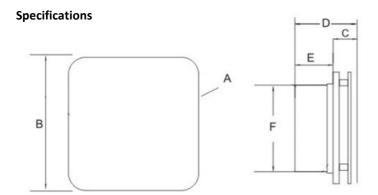

| Parameter    | AV04  | AV05/T | AV06/T | AV07  |
|--------------|-------|--------|--------|-------|
| A (mm)       | 90    | 90     | 90     | 90    |
| B (mm)       | 155   | 140    | 158    | 140   |
| C (mm)       | 17    | 33     | 34     | 33    |
| D (mm)       | 85    | 120    | 95     | 120   |
| E (mm)       | 55    | 87     | 61     | 87    |
| F (mm)       | 97    | 98     | 98     | 98    |
| Voltage      | 230 V | 230 V  | 230 V  | 230 V |
| Frequency    | 50 Hz | 50 Hz  | 50 Hz  | 50 Hz |
| Power        | 13 W  | 13 W   | 13 W   | 13 W  |
| Air delivery | 62 m3 | 62 m3  | 62 m3  | 62 m3 |
| Noise        | 39 dB | 39 dB  | 39 dB  | 39 db |